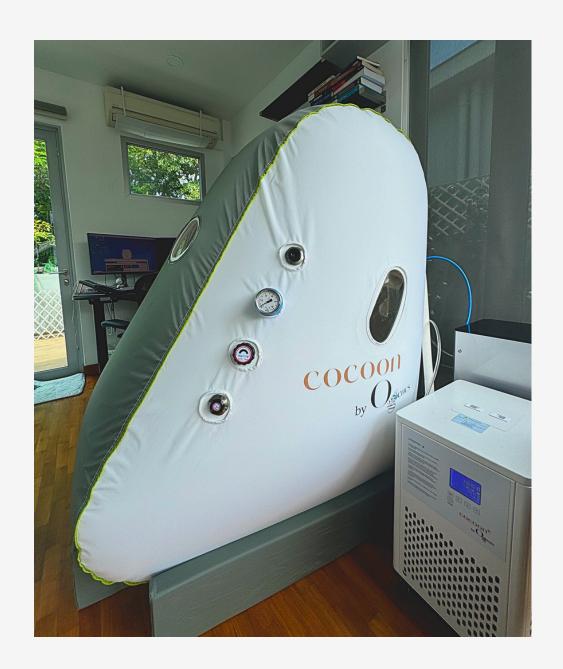

## Lumiere Cocoon®

The Lumiere Cocoon® emerges as a versatile haven, compact yet accommodating. With a touch more legroom than the Zilsie, it invites you to unwind completely.

Its comfort is complemented by a sense of openness, with generous natural light flooding in through expansive windows, fostering a tranquil and welcoming ambience.

## Accessories

Orthopaedic Memory Foam Mattress, Premium Reclining Sofa, Cocoon® Elite Pro with dehumidifier, oxygen concentrator, enhanced oxygen safety features, LED touch screen control panel, automatic pressure and timer settings for specific protocols, automatic condensate damage, ioniser, aromatherapy scents, air-conditioner