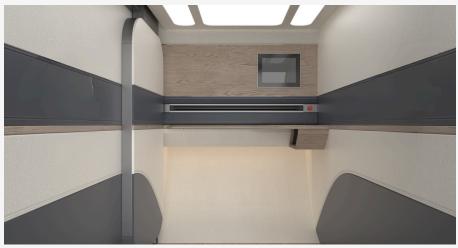

Association and SHUMEC

Local Assembly

Regular Service and Maintenance inclusive

of Filters replacement and Safety Tests

Warranty **3 Years Warranty** 

Specifications Dimensions: 1.8m (length), 1.8m (width),

2.2m (height)

Voltage: 220 - 240V, 50Hz

Maximum Power: 4.5 KVA

Weight: 850kg (1.5ata), 1250kg (1.99ata)

Luxurious Interior with Warm and Reading Lamps

Sleek Curve Design