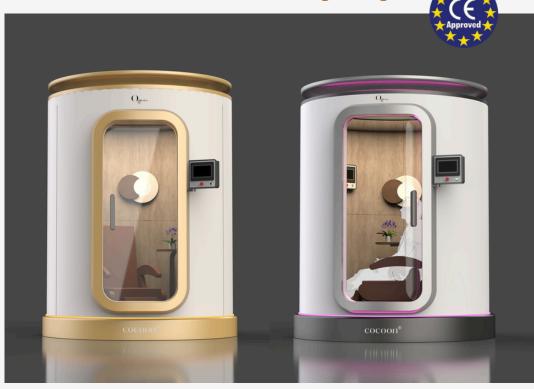

High-Efficiency Particulate Air (HEPA) Filters with laboratory grade hoses to eliminate odour and reduce dust build-up.

by Ozenes

Comfort Premium Leather Sofa

Spacious and Luxurious Interior

Natural Light from Large Fortified Door