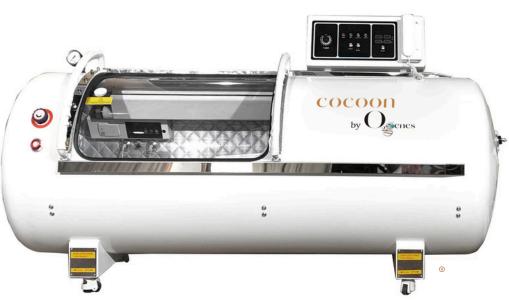

## Zia Cocoon®

| Optimal<br>Performance | 2.0 ATA                                                                      |                                    |
|------------------------|------------------------------------------------------------------------------|------------------------------------|
|                        | Flow of Air: 72L/min<br>Flow of Oxygen: 10L/min                              |                                    |
|                        | All-In-One Touch Screen Control Panel located both internally and externally |                                    |
|                        | Pressure Swing Absorption (PSA)<br>Technology of up to 96% Pure Oxygen       |                                    |
|                        | Silent Relief Valves with noise levels of<br><60 decibels                    | Gol                                |
| Quality                | 304 Stainless Steel; Durable and Rust-Free                                   | Aerof<br>Active                    |
|                        | No Wielding For Maximum Durability                                           | Ozon                               |
|                        | Durable Polycarbonate Sliding Door                                           | Titani<br>D406                     |
|                        | Fortified Window Panes                                                       | agair                              |
|                        | Verified to be Explosion-Resistant                                           | <ul><li>○ @</li><li>♦ wv</li></ul> |

@o2genes

| Comfort                    | Premium and Luxurious Leather Interior                                  |        |
|----------------------------|-------------------------------------------------------------------------|--------|
|                            | Premium Leather Reclining Sofa                                          |        |
|                            | Adjustable Lighting Options                                             |        |
| Safety                     | Emergency Safety Stop buttons<br>located on the interior and exterior   |        |
|                            | Emergency Relief Valve located<br>on the interior and exterior          |        |
| Service and<br>Maintenance | Set Up by O2genes Professional HBOT-<br>Trained Team                    | Memory |
|                            | Regular Service and Maintenance inclusive of replacement of air filters |        |
| Warranty                   | 3 Years Warranty, Extended Up to 5 Years                                |        |
| Specifications             | Dimensions: 2.5m (length), 0.8m (width),<br>0.8m (height)               |        |
|                            | Voltage: AC 220v, 50Hz                                                  | 10     |
|                            | Weight: 150kg                                                           | 19     |