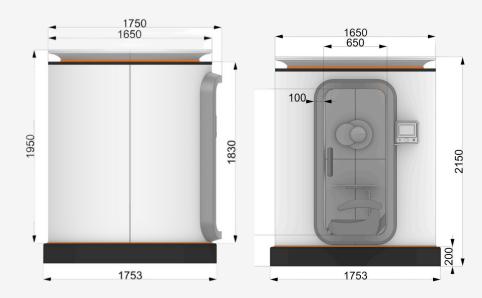

# 2 Pax Elixir Cocoon®1.5ata and 1.99ata Specifications

| Main Cocoon® External Dimension        | 1753mm×1750mm×2150mm                       |
|----------------------------------------|--------------------------------------------|
| Maximum Atmospheric Pressure           | 1.99 ATA                                   |
| Total Power Output                     | 10KW MAX                                   |
| Oxygen Supply Mechanism                | Oxygen Delivery Headset/Mask/Nasal Cannula |
| Oxygen Supply Concentration            | 93%±3%                                     |
| Power Voltage                          | AC220V-240V 50HZ                           |
| Apparatus Cabinet Dimension and Weight | L730mm×W700mm×H1362mm                      |
| Air Chiller Dimension and Weight       | L470mm×W380mm×H590mm                       |
| Gross Weight (Main Cocoon®)            | 1200KG Approx                              |
| Maximum Capacity                       | 2 Persons                                  |