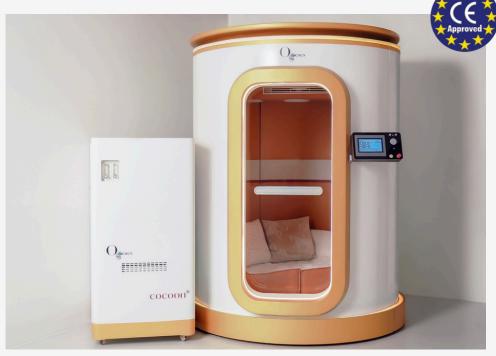

### Elixir Cocoon® - Multi-Place

#### **Customisable Colors**

Available in Private and Commercial Sizes - Up To 6 Pax

Comfort Luxurious Leather Interior - Customisable Shades Infused with Natural Aromatherapy Scents Integrated Bluetooth Audio and Movie Capabilities

#### **Specifications** Two Pax Dimensions:

1.8m (length), 1.8m (width), 2.2m (height)

Voltage: 220 - 240V, 50Hz

Maximum Power: 4.5 KVA

Weight: 850kg (1.5ata), 1250kg (1.99ata)

Luxurious Interior with Warm and Reading Lamps

# 2 Pax Elixir Cocoon®1.5ata and 1.99ata Specifications

| Main Cocoon® External Dimension        | 1753mm×1750mm×2150mm                       |
|----------------------------------------|--------------------------------------------|
| Maximum Atmospheric Pressure           | 1.99 ATA                                   |
| Total Power Output                     | 10KW MAX                                   |
| Oxygen Supply Mechanism                | Oxygen Delivery Headset/Mask/Nasal Cannula |
| Oxygen Supply Concentration            | 93%±3%                                     |
| Power Voltage                          | AC220V-240V 50HZ                           |
| Apparatus Cabinet Dimension and Weight | L730mm×W700mm×H1362mm                      |
| Air Chiller Dimension and Weight       | L470mm×W380mm×H590mm                       |
| Gross Weight (Main Cocoon®)            | 1200KG Approx                              |
| Maximum Capacity                       | 2 Persons                                  |